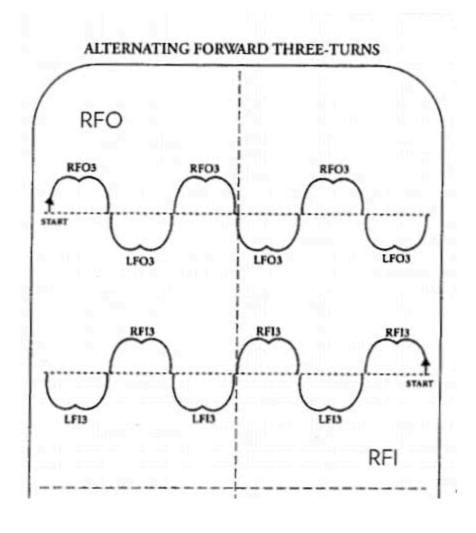

## **Level 3 Moves in the Field**

(Half Ice)

## Skills required:

- Three Turns