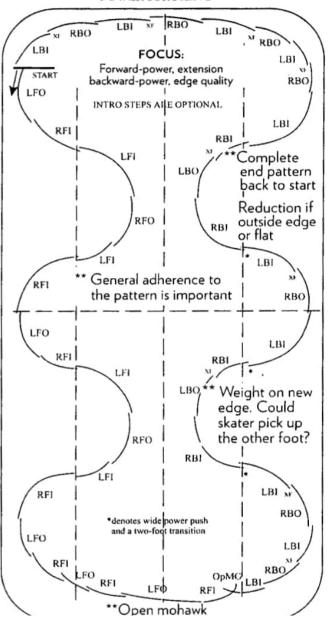

#### **Level 4 Moves in the Field**

(Full Ice)

#### Skills required:

- Forward and Backward Power Stroking
- Forward Double Three-Turns

Level 4 (A)

Level 4 (B)