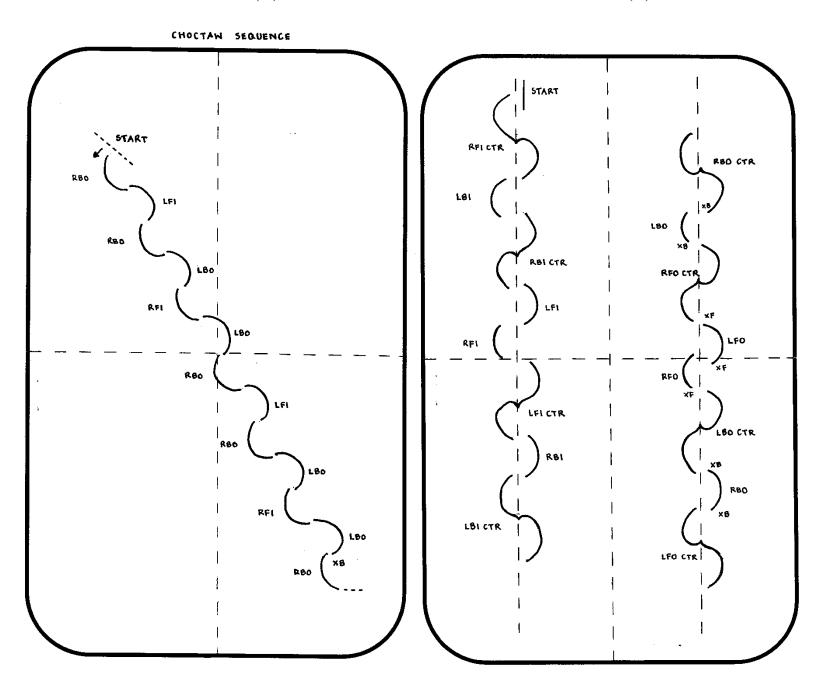

rs
- Backward edges

Level 2 (A)



Remark: Figure 8 backward crossovers (4 to 6 crossovers per circle)

Level 2 (B)





## **Level 3 Moves in the Field**

(Half Ice)

## Skills required:

- Three Turns





#### **Level 4 Moves in the Field**

(Full Ice)

#### Skills required:

- Forward and Backward Power Stroking
- Forward Double Three-Turns

Level 4 (A)

Level 4 (B)

# FORWARD AND BACKWARD PERIMETER POWER STROKING







## Level 5 (Basic Novice) Moves in the Field

### **Difficult turns:**

- Rockers
- Twizzles





## **Level 6 (Intermediate Novice) Moves in the Field**

#### **Difficult turns:**

- Brackets
- Loops (Forward outside & Backward inside)





## **Level 7 (Advance Novice) Moves in the Field**

#### **Difficult turns:**

- Choctaws
- Counters

Level 7 (A)

Level 7 (B)





### Level 8 (Junior) Moves in the Field

**Requirement:** Skaters must perform two combinations of 3 difficult turns on each foot\* executed with continuous flow within the sequence.

หมายเหตุ: Cluster ขาละสองแบบ รวมเป็น 4 cluster เมื่อทำต่อเนื่องจะมี difficult turns รวมเป็น 12 turn (แม้จะซ้ำกัน) ทำให้มีความยาวเทียบเท่า step หนึ่ง pattern

### ตัวอย่าง Cluster แบบต่างๆ





#### Level 9 (Senior) Moves in the Field

**Requirement:** Skaters must perform one of the two patterns. (Step sequences that contain all the difficult turns and steps)

#### SERPENTINE STEP SEQUENCE - A

#### FOCUS: LBO Double 3 Edge quality, continuous flow Note starting direction 1 104 X RBI / \*\*Use red line for pattern set-up LFO \*\*Continuous flow is: not quickness RFI Tw 2-1/2 Can have seven intro steps: wa