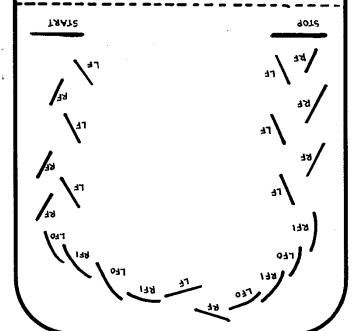

## **Level 1 Moves in the Field**

(Half Ice)

STOP

## Skills required:

- Forward Skating
- Forward Crossovers
- Forward Edges

START

Level 1 (A)

RFO LF

Level 1 (B)