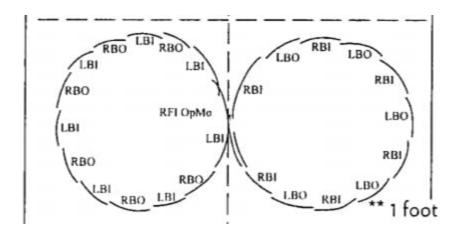

## **Level 6 (Intermediate Novice) Moves in the Field**

#### **Difficult turns:**

- Brackets
- Loops (Forward outside & Backward inside)