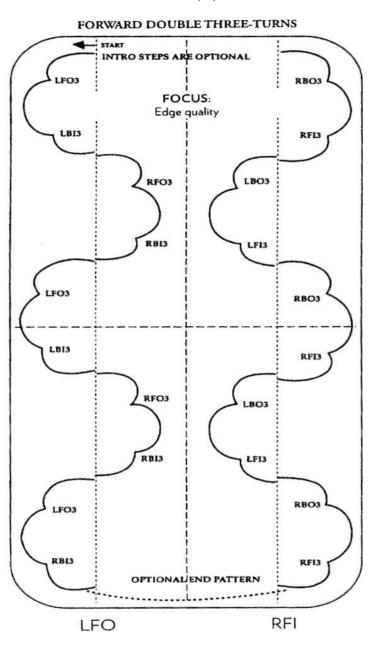

#### **Level 4 Moves in the Field**

(Full Ice)

#### Skills required:

- Forward and Backward Power Stroking
- Forward Double Three-Turns

Level 4 (A)

Level 4 (B)