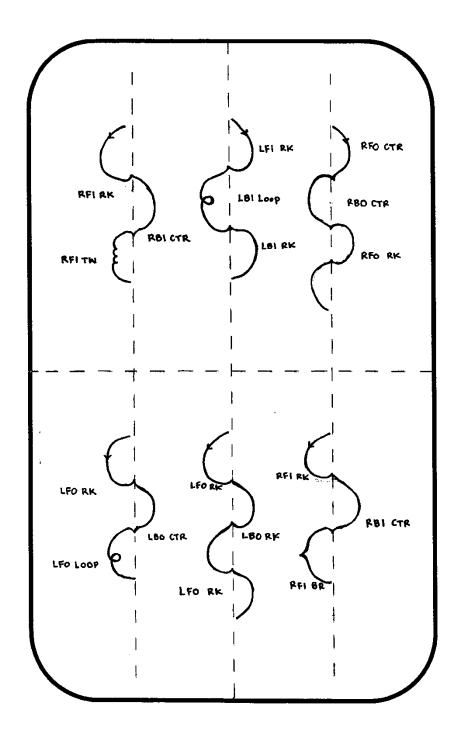

### Level 8 (Junior) Moves in the Field

**Requirement:** Skaters must perform two combinations of 3 difficult turns on each foot\* executed with continuous flow within the sequence.

หมายเหตุ: Cluster ขาละสองแบบ รวมเป็น 4 cluster เมื่อทำต่อเนื่องจะมี difficult turns รวมเป็น 12 turn (แม้จะซ้ำกัน) ทำให้มีความยาวเทียบเท่า step หนึ่ง pattern

### ตัวอย่าง Cluster แบบต่างๆ