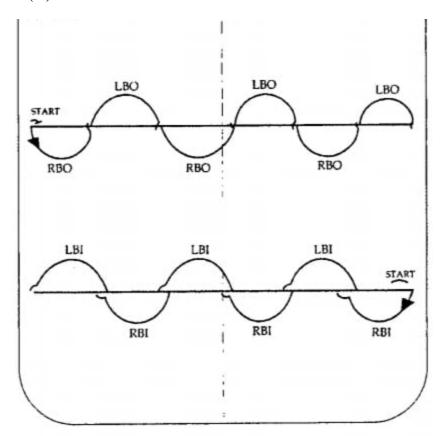

## **Level 7 (Advance Novice) Moves in the Field**

#### **Difficult turns:**

- Choctaws
- Counters

Level 7 (A)

Level 7 (B)