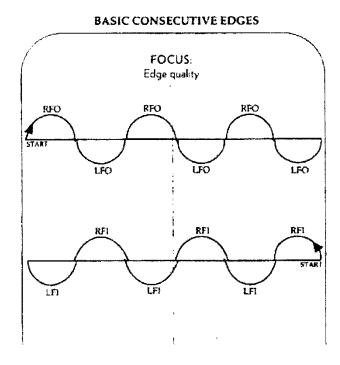

#### **Level 4 Moves in the Field**

(Full Ice)

#### Skills required:

- Forward and Backward Power Stroking
- Forward Double Three-Turns

Level 4 (A)

Level 4 (B)