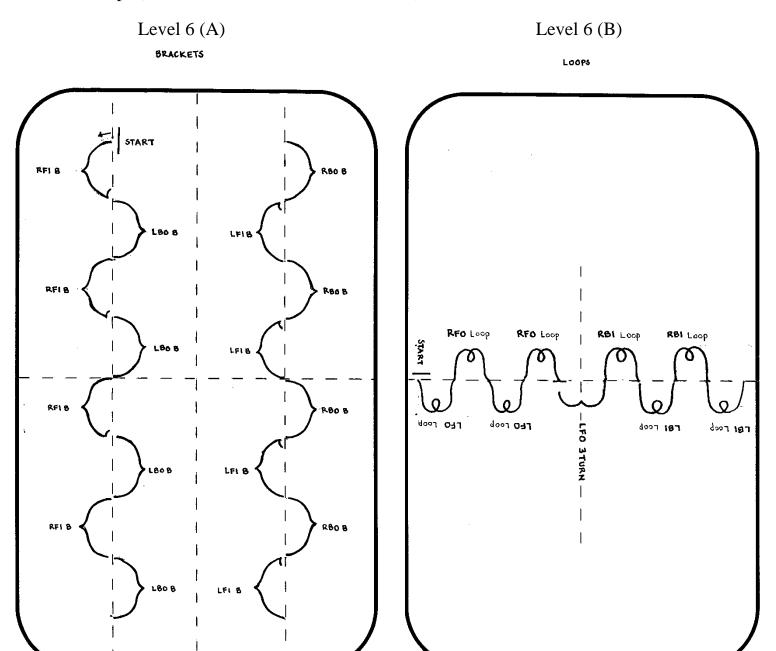

## **Level 6 (Intermediate Novice) Moves in the Field**

#### **Difficult turns:**

- Brackets
- Loops (Forward outside & Backward inside)