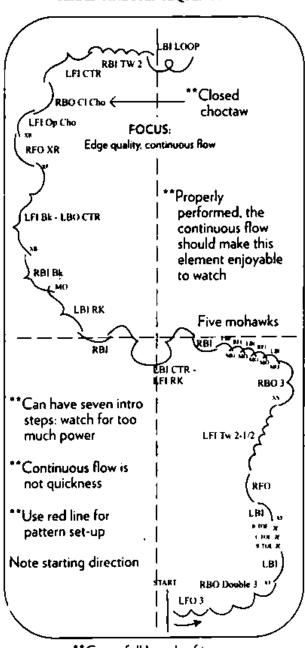

#### SERPENTINE STEP SEQUENCE - A

#### FOCUS: LBO Double 3 Edge quality, continuous flow Note starting direction 1 104 X RBI / \*\*Use red line for pattern set-up LFO \*\*Continuous flow is: not quickness RFI Tw 2-1/2 Can have seven intro steps: watch for too RBI CTR -LBO 3 much power RFIRK Five mohawks RBIRK . Mar s \*All turns should be LB! Bk of high quality Properly performed, the RELBA - RBO CTR continuous flow should make this element enjoyable to watch LFO XR RF1 Op Cho + Closed choctaw LBO CI Cho 🗲 RFI CTR LBI TW 2 RBI LOOP

### \*\*Cover full length of ice