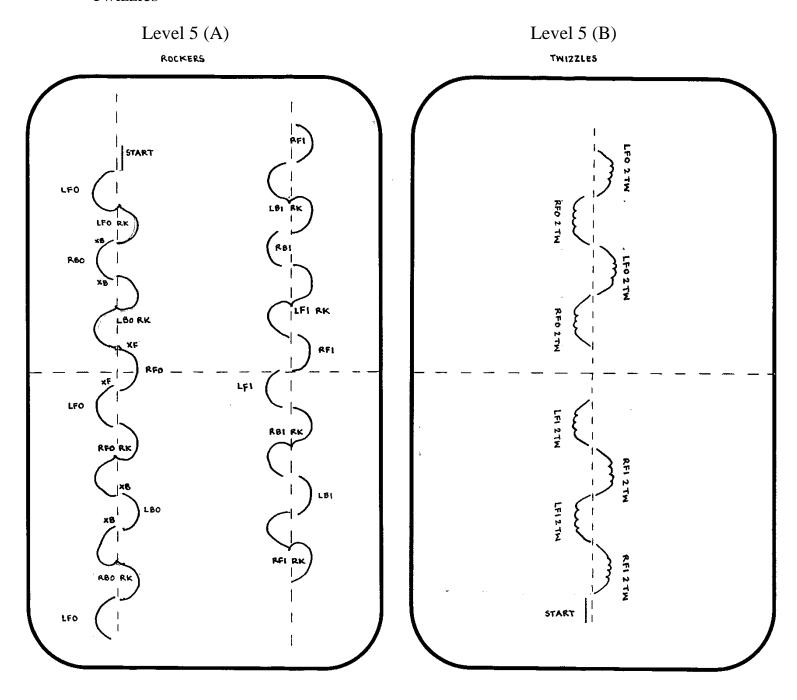

## Level 5 (Basic Novice) Moves in the Field

### **Difficult turns:**

- Rockers
- Twizzles